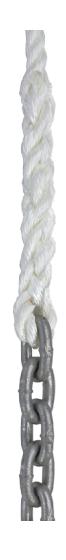

## A - TPC

3-strand twisted rope made of 100% HT polyester. Comes with stainless steel chain. Perfectly use in electric anchor and kit set, also uesd for boat based on different size.

Construction: 3 strand twisted.

Features: UV-stabilized. Easy to splice. Sinks in water.

Comes with stainless steel chain.

Applications: Anchor line.

| Reference | Diameter | Length | Chain size |
|-----------|----------|--------|------------|
|           | mm       | m      |            |
| 3435131   | 6        | 30     | 6mm×8m     |
| 3435211   | 8        | 20     | 6mm×10m    |
| 3435231   | 8        | 30     | 6mm×10m    |
| 3435331   | 10       | 30     | 6mm×10m    |
| 3435421   | 12       | 25     | 6mm×13m    |
| 3435521   | 14       | 25     | 8mm×15m    |